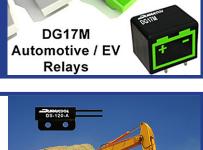

### A Charge You Don't Mind Being Levied At You!

compact Durakool DG17M Pre-charge relay solution for high voltage advance automotive hybrid and electric vehicles. Optimized 10A at design enable switching loads of up to 450VDC. to Highly efficient, cost effective and measuring just 26.5 x 21.5 x 21.5mm. Learn more . . .

#### Do It Yourself Tilt Sensing

Be in Control of your own safety and that of your expensive machinery. Durakool's reed switch based assembly DS-120A tilt sensors are designed sense tilting in Industrial mechanical linkage Industrial applications to where failure to stop 'over tilt' would likely result in terminal damage. Learn more . . .