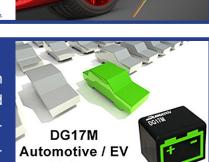

### A Charge You Don't Mind Being Levied At You!

compact Durakool DG17M Pre-charge relay solution for high voltage advance automotive hybrid and electric vehicles. Optimized 10A at design enable switching loads of up to 450VDC. to Highly efficient, cost effective and measuring just 26.5 x 21.5 x 21.5mm. Learn more . . .