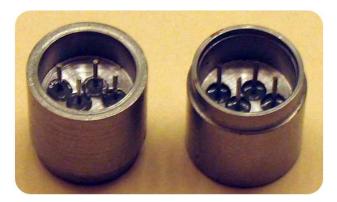

APPLICATION NOTE Glass to Metal Seal

Application: Utility Gas Meter Solenoid Valve Remote Control

**Required Function:** Hermetic feedthrough to conduct electricity between the natural gas side and the electronics side of the meter to hermetically isolate those two environments.

## **Product:**

- Custom 4 Pin Hermetic Feedthrough
- Compression Style Hermetic Seal
- CRS Screw Machined Body
- Cold Headed Electrodes
  - Ni Fe 52
- Gold Plated Final Assembly

## Benefits:

- Intrinsically Safe
- · Easy installation into the meter
- Robust Metal Housing
- Gold Plated for superior conductivity
- Reduced cost via AEC custom design partnership with meter manufacturer.